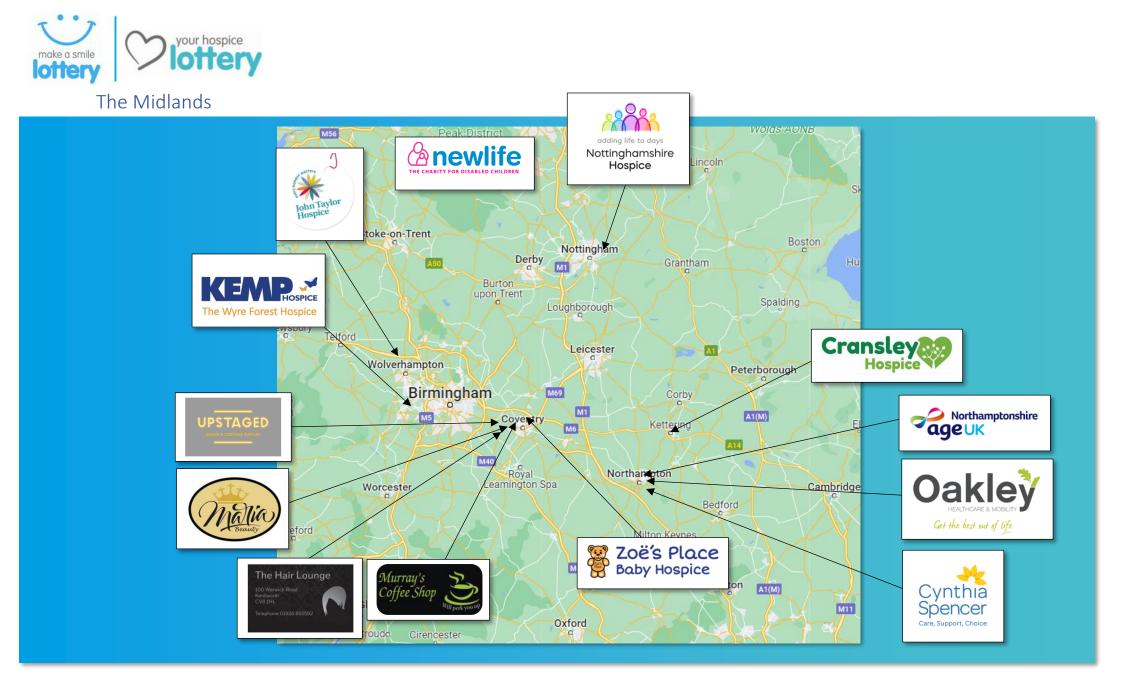

For more details on how to support your local community and promote your business on our websites and social media pages, you're welcome to contact playandsave@yhlhospices.org.uk

Northamptonshire

ageuk

**Cransley Hospice** - All our services are provided free of charge for our local community. Our expert team provides care and support in the place you most want to be whether this is your own home, care home or in the hospice.

#### Webpage: https://www.cransleyhospice.org.uk/

**Discount: 10%** discount for Play&Save eCard holders for in store purchases only at our Kettering Charity shop. Raising much needed funds for our hospice.

Compassionate care for those with terminal illness and end of life care.

Age UK Northamptonshire is many things to many people. A source of advice, information, companionship & support. We help local people make the best of later life & have a secure & dignified old age. We provide a wide range of services to a growing number of older people, improving their quality of life, promoting independence & preventing frailty, poverty & isolation.

Webpage: <a href="https://www.ageuk.org.uk/northamptonshire/shops/">https://www.ageuk.org.uk/northamptonshire/shops/</a>

Telephone: 01604 611200 - access@ageuknorthants.org.uk

Discount: You can receive a 10% off any in-store purchases over £5, with your valid Play&Save eCard.

Murray's Coffee Shop – It's no accident Murray's has been voted one of the top ten coffee shops in Coventry; if you're looking t know why, it's Sofokli's hard work, dedication, wonderful atmosphere and amazing coffee. But don't take my word for it, visit and decide for yourself.

Shop 2, Central Buildings, Warwick Road Coventry CV3 6AJ 024 7622 2265

Discount: 20% discount on production of your valid Play&Save eCard.

Webpage: <a href="https://www.facebook.com/Murrayscoffeeshop/">https://www.facebook.com/Murrayscoffeeshop/</a>

Oakley Healthcare - As a family run business since 1976, we understand how much people value compassionate & effective care for their relatives. We design all our products with the user in mind, ensuring they can get a better night's sleep, relax, get out & about, or simply enjoy the basic privileges we all take so much for granted. Find the solutions to all your care & mobility needs at: www.oakleyhealthcare.com

Contact: 01604 602 000 - info@oakleyhealthcare.com

**Discount:** A **5%** discount will be offered on production of a valid Play&Save eCard, with an additional 3% donation made directly to our chosen local charity Age UK Northamptonshire - Online purchased code **TBA** 

**The Hair Lounge** - A warm and friendly salon dedicated to providing high customer satisfaction, excellent service and an enjoyable atmosphere.

Owners Jenny and Angela have over 30 years experience between them in the art of cutting hair. With parking to the rear of the premises and free wifi to all customers, why not call today to make an appointment and let us make a difference.

**Discount: 30%** discount with Ellie on Friday and Deb on a Wednesday on production of your valid Play&Save eCard. 100 Warwick Road, Kenilworth CV8 1HL

Webpage: https://www.facebook.com/thehairloungekenilworth Telephone: 01926 855592

Maria Beauty – Offering the best experienced practitioner, the best products and we have the best offers. At Maria Beauty Clinic, our service is a little different than you might find elsewhere. From the minute you come into our salon, you'll know you're in good hands. Sit back, relax and let us do the rest.

159a – 160 Spon Street, Coventry CV1 3BB Maria - 07450 546235

Discount: 10% discount on services over £50 on production of your valid Play&Save eCard.

Webpage: https://mariabeautyclinic.co.uk/ Insta: https://www.instagram.com/maria\_beauty\_laser\_clinic/

| UPSTAGED<br>DANCE & COSTUME SUMPLIES<br>Discount: 15% off physical in s | Upstaged Dance & Costume Supplies - Please find us @ Upstaged<br>Tower Street, Coventry CV1 1GN<br>We try our very best to bring you the latest and most popular Dance &<br>Costumes Supplies, all at the lowest prices possible for us.<br>Socials: <u>https://www.facebook.com/Upstageddanceandcostumes</u><br>Webpage: <u>http://www.upstageddance.co.uk/</u><br>Contact: Kelly – 02476 220229 - <u>info@upstageddance.com</u><br>tore purchases on production of a valid Play&Save eCard |  |
|-------------------------------------------------------------------------|----------------------------------------------------------------------------------------------------------------------------------------------------------------------------------------------------------------------------------------------------------------------------------------------------------------------------------------------------------------------------------------------------------------------------------------------------------------------------------------------|--|
| YOUR<br>LOGO<br>HERE                                                    | For more details on how to support your local<br>community and promote your business on our<br>websites and social media pages, you're welcome to<br>contact <u>playandsave@yhlhospices.org.uk</u>                                                                                                                                                                                                                                                                                           |  |
|                                                                         |                                                                                                                                                                                                                                                                                                                                                                                                                                                                                              |  |